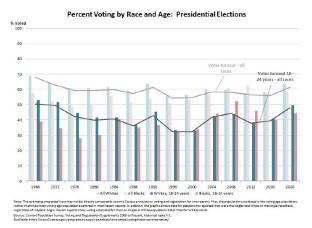

#### **Voter Participation**

- Voting and Registration data have been collected biennially in the November Current Population Survey (CPS) since 1964.
- The statistics presented are based on replies to survey inquiries about whether individuals were registered and/or voted in specific national elections.