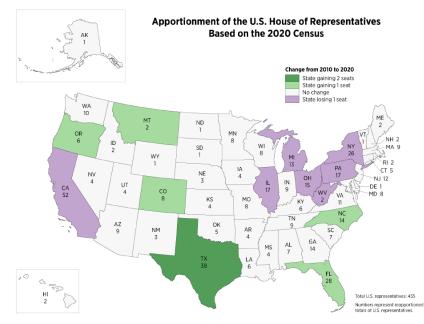

# ARTICLE I, SECTION 2 of the Constitution requires this count for purposes of reapportioning the 435 seats of the U.S. House of Representatives.

### Redistricting

- Process used by governments to redraw political district boundaries.
- Applies to all levels of government where district elections are held, including U.S. House of Representatives, state legislatures, city councils, school boards, county boards, and more