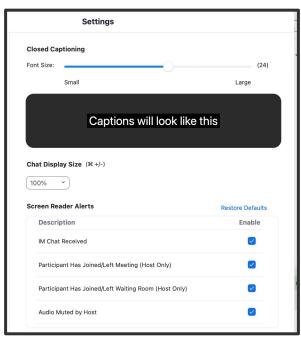

## **Tammy Patrick**

Democracy Fund Elections Team Senior Advisor

- ASL translation will be available during the broadcast and will be recorded.
- Closed captioning in English is available by selecting from a couple of viewing options:
- The top is traditional live-feed

- You can change the appearance of the transcript font size
- Depending on your screen size, the optimal scale will vary
- You can move the text box on your screen

• The second option provides a full transcript down the side of the screen like traditional chats