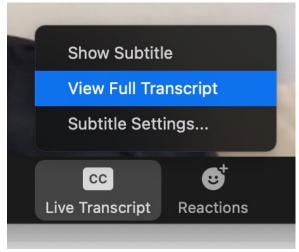

## **Tammy Patrick**

Democracy Fund Elections Team Senior Advisor

- ASL translation will be available during the broadcast and will be recorded.
- Closed captioning in English is available by selecting from a couple of viewing options:
- The top is traditional live-feed

- You can change the appearance of the transcript font size
- Depending on your screen size, the optimal scale will vary
- You can move the text box on your screen

• The second option provides a full transcript down the side of the screen like traditional chats